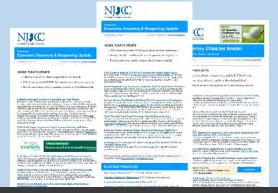

# NJ CHAMBER INSIDER (Daily Newsletter)

Become the official sponsor of the Chamber's daily newsletter: N.J. Chamber Insider. It is e-mailed weekdays to 10,000-plus business executives. It features a roundup of articles featuring chamber news, national and New Jersey business articles, Cornerstone New Jersey highlights, events information and advice valuable to the state's business community.

### **HIGHLIGHTS**

- Emailed to 10,000-plus New Jersey business executives every weekday.\*
- Additionally distributed by the state's local and regional chambers of commerce.
- Reader feedback has been overwhelmingly positive.

## **NJ CHAMBEREDGE**

Your company can sponsor the NJ ChamberEdge newsletter, which is sent twice per month to 5,000 business executives. Each issue features an exclusive article exploring a business trend or a timely issue with quotes from prominent New Jersey business executives. Each issue also features a roundup of news briefs highlighting member companies. This popular newsletter also can be read on the N.J. Chamber's website at njchamber.com/edge.